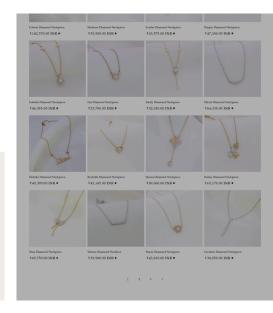

#### **Featured Products**

Ziya Diamond Earrings ₹ 17,270.00 INR ♦

An online jewelry destination offering some of the best of the bes

# **Technologies We Used**

EXPLORE

Sort by: Featured

MISMATONA, SEMONOSCA METRIE

Authentic Diamond Jewellery

EXPLORE

Filter: Availability ~ Price ~

51 products